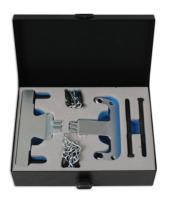

## **Engine Timing Tool Set - for Mercedes Benz, Chrysler**

This kit covers a huge range of Mercedes-Benz petrol and diesel engines from as early as 1984 to 2005 and the Mercedes derived 2.2 and 2.7L CRD engines used in Chrysler models from 2002 to 2005.

## **Additional Information**

- A timing locking tool set which covers a large range of models in the Mercedes-Benz range.
- Also suitable for Chrysler PT Cruiser 2.2L CRD and Grand Cherokee Jeep 2.7L CRD.
- · Diesel and petrol models.
- · Set includes Flywheel Plate Locking Tools and Camshaft Locking Pin Set.
- Made in Sheffield.