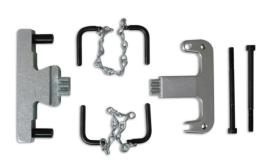

## **Engine Timing Tool Set - for Mercedes Benz, Chrysler**

This kit covers a huge range of Mercedes-Benz petrol and diesel engines from as early as 1984 to 2005 and the Mercedes derived 2.2 and 2.7L CRD engines used in Chrysler models from 2002 to 2005.

## **Additional Information**

- A timing locking tool set which covers a large range of models in the Mercedes-Benz range.
- Also suitable for Chrysler PT Cruiser 2.2L CRD and Grand Cherokee Jeep 2.7L CRD.
- · Diesel and petrol models.
- · Set includes Flywheel Plate Locking Tools and Camshaft Locking Pin Set.
- Made in Sheffield.